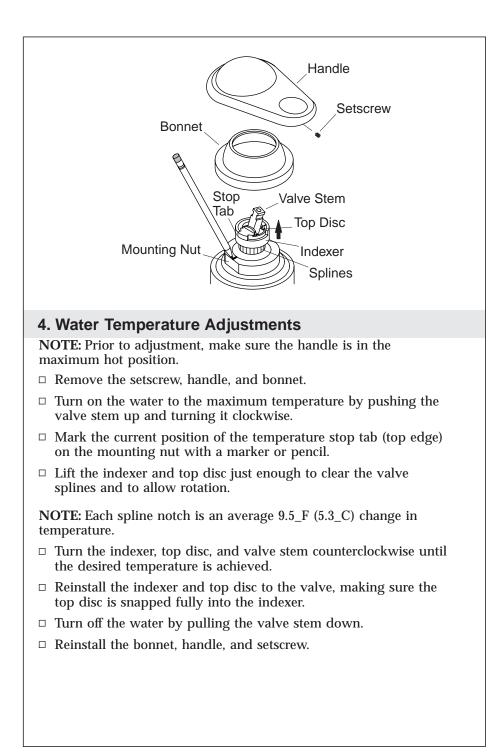

## Installation Guide

## Single-Control Kitchen Sink Faucets



M product numbers are for Mexico (i.e. K-12345M) Los números de productos seguidos de M corresponden a México (Ej. K-12345M) Français, page" Français-1" Español, página" Español-1"





1025494-2-B

2

Kohler Co.





1025494-2-B

4

Kohler Co.

## Install the Supplies (cont.)

- $\hfill\square$  Install the sink using the sink manufacturer's instructions.
- □ Connect the supply hoses to the supply stops.
- □ Tighten all connections.

Kohler Co.

5



1025494-2-B

6

Kohler Co.



7

USA: 1-800-4-KOHLER Canada: 1-800-964-5590 México: 001-877-680-1310

kohler.com